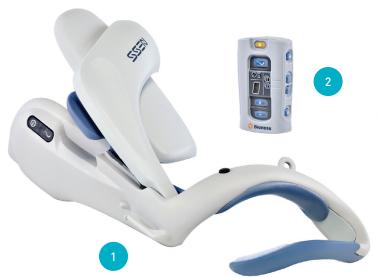

## Wireless and **SIMPLE**

#### 1 Comfortable Orthosis

The lightweight ergonomically designed orthosis is easy to put on with one hand and is custom-positioned to ensure you get precisely the stimulation you need.

### 2 Wireless Control Unit

The small hand held control unit is easy to operate and communicates wirelessly with the orthosis.