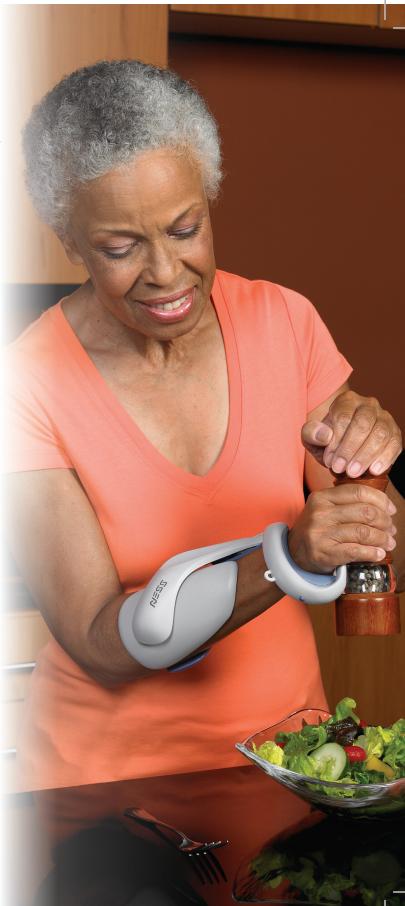

# Enjoy Your *FREEDOM* and *INDEPENDENCE*

Reaching, grasping, opening and closing your hand are all possible with the H200 Wireless Hand Rehabilitation System.

The H200 Wireless System may help you regain function in your hand and wrist and get back to your daily activities if your condition is due to:

- Stroke
- Traumatic brain injury
- Spinal cord injury
- Certain neurological disorders

The H200 Wireless System uses functional electrical stimulation (FES) to activate the nerves that control the muscles in the hand and forearm. Programs customized for your specific needs and rehhabilitation goals may help you perform daily activities<sup>1</sup> and also reeducate your muscles over time<sup>2,3</sup>.