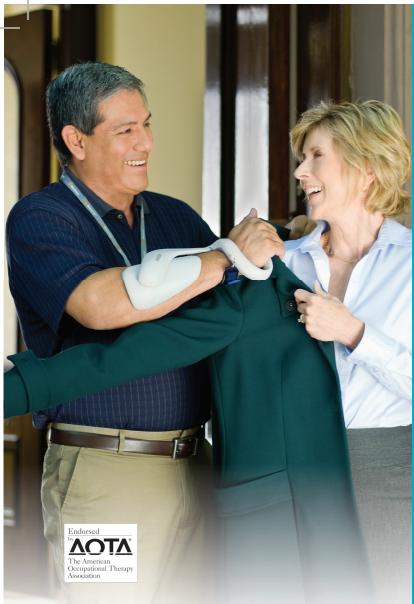

# Enjoy Your *FREEDOM* and *INDEPENDENCE*

Reaching, grasping, opening and closing your hand are all possible with the H200 Wireless Hand Rehabilitation System.

The H200 Wireless System may help you regain function in your hand and wrist and get back to your daily activities if your condition is due to:

- Stroke
- Traumatic brain injury
- Spinal cord injury
- Certain neurological disorders

The H200 Wireless System uses functional electrical stimulation (FES) to activate the nerves that control the muscles in the hand and forearm. Programs customized for your specific needs and rehhabilitation goals may help you perform daily activities<sup>1</sup> and also reeducate your muscles over time<sup>2,3</sup>.